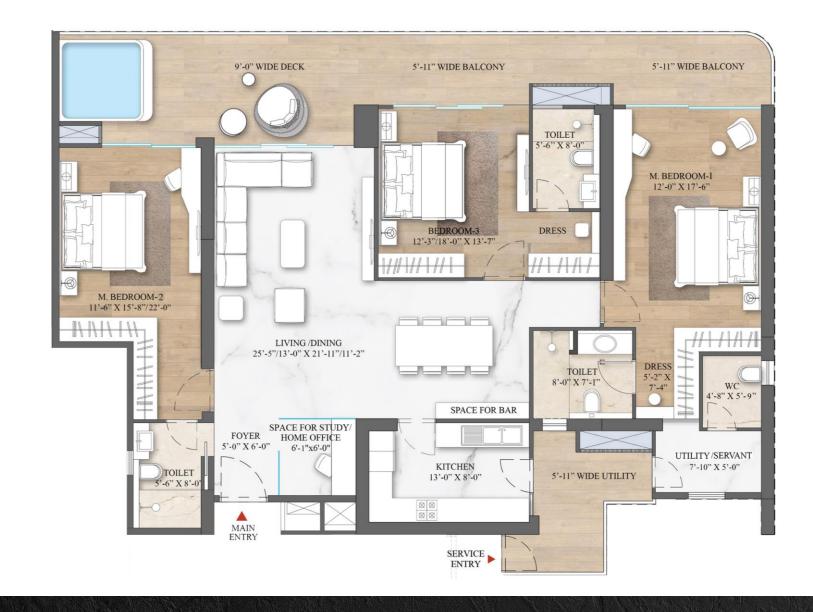

## SUPERIOR FLOOR PLANS

-

**TYPE A** 3.5 BHK + UTILITY TYPE A1 3.5 BHK + UTILITY

**TYPE B1** 4.5 BHK + UTILITY