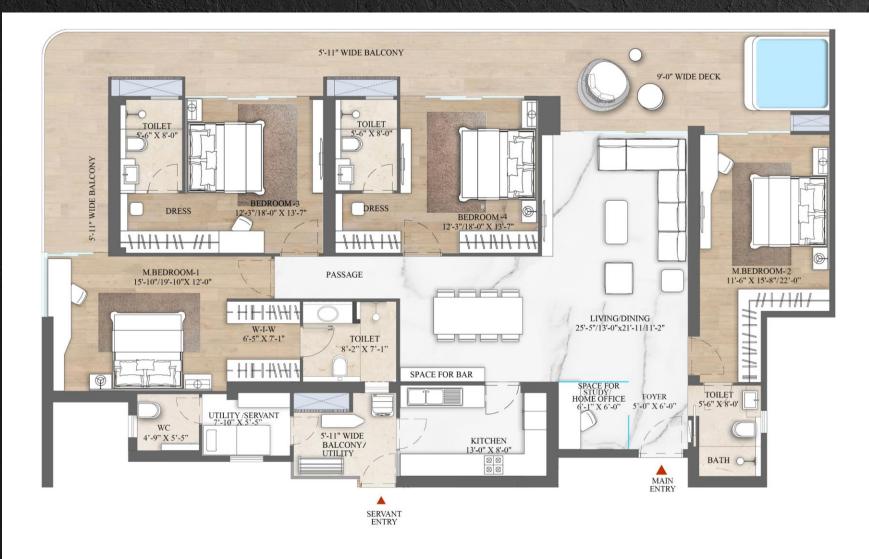

## SUPERIOR FLOOR PLANS

-

**TYPE A** 3.5 BHK + UTILITY TYPE A1 3.5 BHK + UTILITY

**TYPE B1** 4.5 BHK + UTILITY