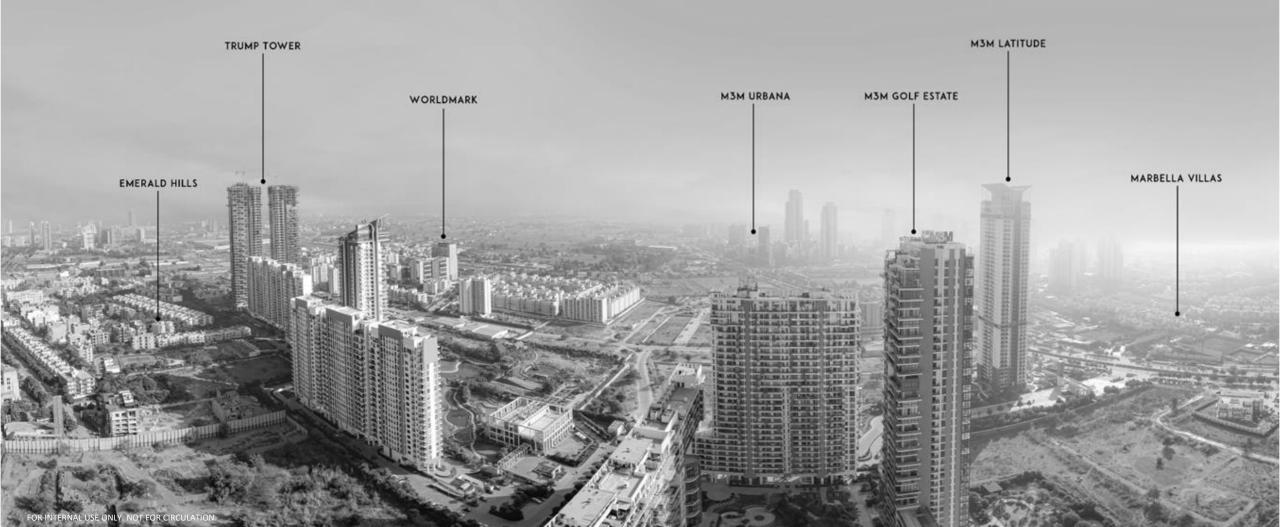

ensibly. Leaving scope for appreciation

Last 2 years appreciation in introduction price and current market price.

| Project                                     | Appreciation | Investment by Buyer | ROI  |
|---------------------------------------------|--------------|---------------------|------|
| SMART WÔRLD<br>ORCHARD<br>Sec 61, Gurugram  | 50%          | 60%                 | 100% |
| smart wôrld<br>GEMS<br>Sec 89, Gurugram     | 75%          | 60%                 | 125% |
| SMART WØRLD<br>DNE DXP<br>Sec 113, Gurugram | 40%          | 30%                 | 125% |

CIRCULA

NOT FOR

USE ONLY. I



# OUR NEW ADDITION...



# LOCATION

 $(\mathbf{0})$ 

SECTOR 66, GCRE



# GCRE

The most prestigious, preferred location of Gurugram today



# GCRE "THE NEW LUXURY DISTRICT OF GURUGRAM"



#### PREMIUM LOCATION SURROUNDED BY A GREEN NEIGHBOURHOOD

MARBELLA GREENS

N. A. NANA

AR TOREST CREATE FARM GREENS

-----

**ARM GREENS** 

FOR INTERNAL USE ONLY. NOT FOR CIRCULATIC

SERVE FOREST CHEENS



#### SEAMLESS CONNECTIVITY TO





REDEVELOPMENT OF SIGNAL-FREE CORRIDOOR ON GCRE & SPR

Source: TOI



LOCATION MAP



# A Well-Established Location- the choice of reputed corporates





### Social Infrastructure In The Vicinity







# A LIVING EXPERIENCE **BEYOND** IMAGINATION



# AN ADDRESS THAT MIRRORS YOUR TASTE



# LIKE NO OTHER



#### INTRODUCING









#### 3.5 & 4.5 BHK ULTRA-LUXURY RESIDENCES WITH PRIVATE DECK AND JACUZZI

LAND PARCEL 10+ ACRES TOWERS 3 HIGH RISE TWIN TOWERS FLOORS G+42



## A MASTERPIECE CRAFTED BY INTERNATIONAL DESIGN EXPERTS

ARCHITECTURE

STUDI