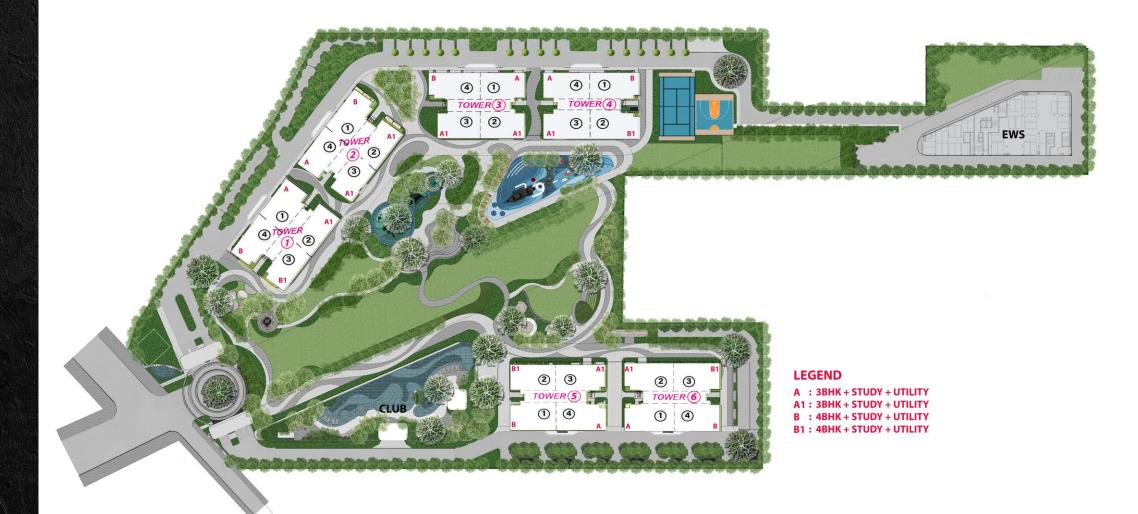

# MASTER PLAN

## SUPERIOR FLOOR PLANS

-

**TYPE A** 3.5 BHK + UTILITY TYPE A1 3.5 BHK + UTILITY

**TYPE B1** 4.5 BHK + UTILITY