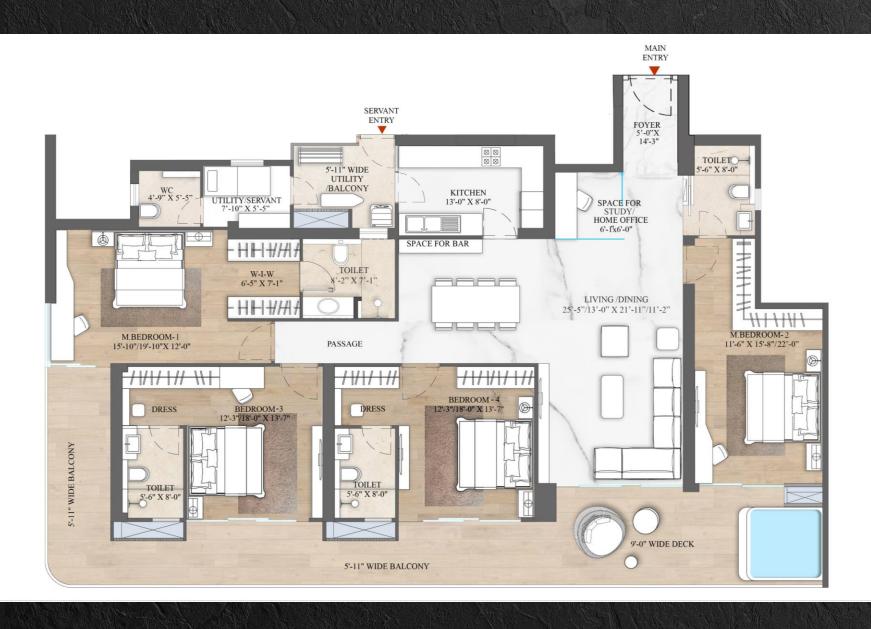

## SUPERIOR FLOOR PLANS

-

**TYPE A** 3.5 BHK + UTILITY TYPE A1 3.5 BHK + UTILITY

**TYPE B1** 4.5 BHK + UTILITY