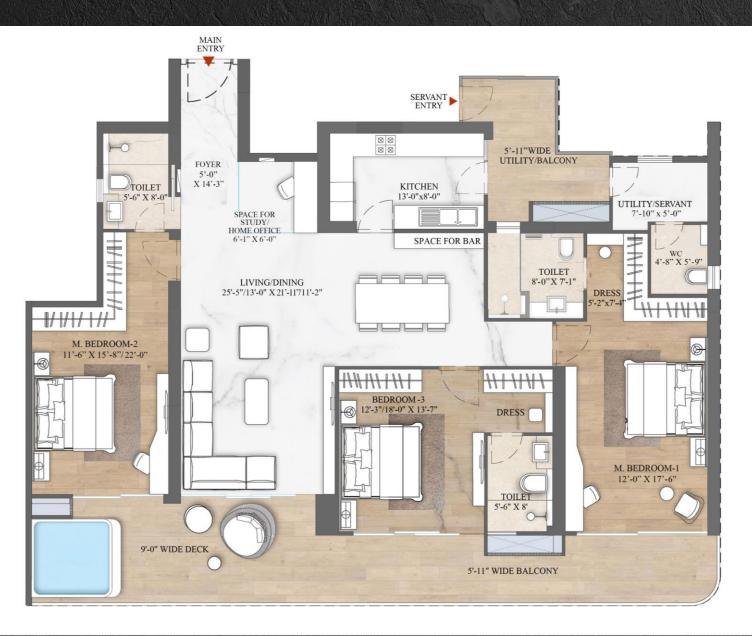

## SUPERIOR FLOOR PLANS

-

**TYPE A** 3.5 BHK + UTILITY TYPE A1 3.5 BHK + UTILITY

**TYPE B1** 4.5 BHK + UTILITY