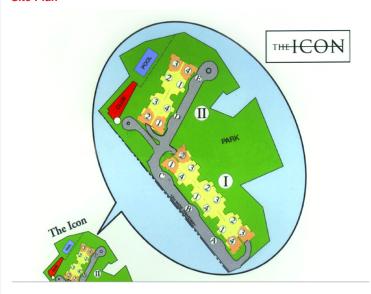

& Facilities**

- Swimming Pool
- Car Parking
- Intercom
- Children's play area
- Gymnasium
- Indoor Games
  - Lift Available
- Maintenance Staff
- Landscaped Gardens
- Jogging Track
- Power Backup
- 24 X 7 Security
- Fire Fighting System
- Rain Water Harvesting
- Club House

# Layout

## Crown (Typical apartment layout plan )





# In the close vicinity

DLF5 is one of the prime locations to own a home in Gurugram. It has a promising social and physical infrastructure and an emerging neighbourhood. Check out a few benefits of staying in this locality:

- Heritage Intl Xperiential School
- Sector 42-43 Rapid Metro Station
- Paras Hospitals, Gurugram
- Ardee Mall 2.2

- Sushant University
- NH 248A
- Indira Gandhi Intl Airport
- · South Point Mall and Two Horizon Complex

#### Site Plan



## **Location Map**



For more details or site visit, please contact:



Tarun Bhatia +91 97 1717 0808 tarun@shalooagencies.com https://delhincr.realestate/

RERA Registration Number 368 of 2017 dated 18/09/2017 (Haryana Real Estate Regulatory Authority, Panchkula - 134109, Haryana)

Disclaimer: The above images are for representation purposes only and may not be the actual images of the property. This document is only for general information purposes, and should not be construed as a legal offering or legal advice or a substitute for legal counsel.