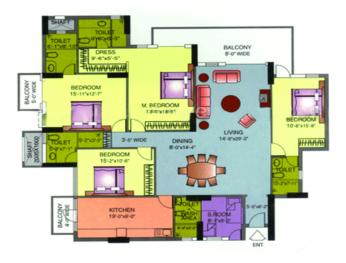

ation of comfort and style, specifically designed to suit one's requirements and conveniences. Located just off the Golf Course Road in DLF5, The Icon has great connectivity to some of the important areas.

| 4BHK+SQ               | Built-up Area:<br>2810 Sq Ft | - | Higher<br>Floor |
|-----------------------|------------------------------|---|-----------------|
| 2 Covered<br>Parkings | Ready<br>Possession          |   | ₹5Cr            |











## **Amenities & Facilities**

- Swimming Pool
- Car Parking
- Intercom
- Children's play area
- Gymnasium
- Indoor Games
  - Lift Available
- Maintenance Staff
- Landscaped Gardens
- Jogging Track
- Power Backup
- 24 X 7 Security
- Fire Fighting System
- Rain Water Harvesting
- Club House

# Layout

## Crown (Typical apartment layout plan )





# In the close vicinity

DLF5 is one of the prime locations to own a home in Gurugram. It has a promising social and physical infrastructure and an emerging neighbourhood. Check out a few benefits of staying in this locality:

- Heritage Intl Xperiential School
- Sector 42-43 Rapid Metro Station
- Paras Hospitals, Gurugram
- Ardee Mall 2.2

- Sushant University
- NH 248A
- Indira Gandhi Intl Airport
- · South Point Mall and Two Horizon Complex

#### Site Plan



## **Location Map**



For more details or site visit, please contact:



Tarun Bhatia +91 97 1717 0808 tarun@shalooagencies.com https://delhincr.realestate/

RERA Registration Number 368 of 2017 dated 18/09/2017 (Haryana Real Estate Regulatory Authority, Panchkula - 134109, Haryana)

Disclaimer: The above images are for repres