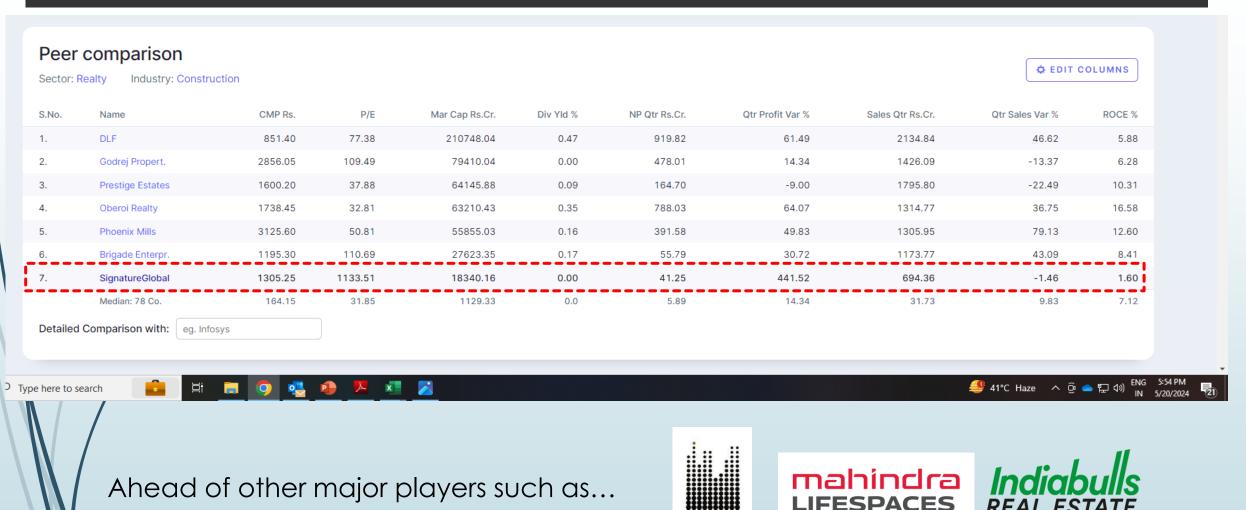

AN ISO 9001:2015; 14001:2015; 45001:2018; 27001:2022 CERTIFIED COMPANY

Largest Player in Delhi NCR's Affordable and Lower Mid-Income Housing Market

#### Transitioning From An Aspirational Brand To Catering To The Premium Segment

Intense emphasis on reaching the market's underserved segments



Started operations with an AFFORDABLE HOUSING POLICY, setting a new standard in real estate excellence

MID INCOME SEGMENT



Utilized the DEEN DAYAL JAN AWAS
YOJNA housing scheme to provide
housing solutions for the growing middleincome demographic.

MID LUXURY SEGMENT



Breaking new ground with the first premium housing project, successfully launching De-Luxe DXP in 2024 with a 5.4x oversubscription.

#### In The Top 7 Real Estate Companies Basis Market Capitalization\*



SOBHA

16,361 Cr

7,778 Cr.

10,346 Cr.

#### In INR Cr.

## 5th highest pre-sales registered in FY24



#### Ahead of market players such as...













# A Beacon of Investor Confidence, Supported by Industry Leaders













### **Trusted Brand For A Reason**

- Ongoing Projects of 16.4 million square feet saleable area
- Upcoming projects totaling 29.3
   million square feet of saleable area
   are projected to launch within the
   next 2-3 years.
- Exceptional sales growth of 112% in FY 24 Vs. FY 23
- Sales CAGR of 62% during FY21-24

## Rising Stars In A Decade!

## Signature Global Gleams with Prestigious Unicorn Status

Boasting a stellar market value of Rs. 18,000+ Crores

We're not just making moves - we're setting the pace!



**Leading Position in Delhi NCR** in less