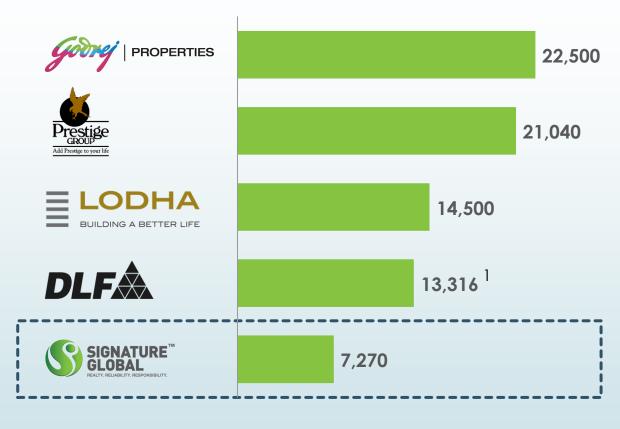

#### In The Top 7 Real Estate Companies Basis Market Capitalization\*

SOBHA

16,361 Cr

7,778 Cr.

10,346 Cr.

#### In INR Cr.

#### Ahead of market players such as...