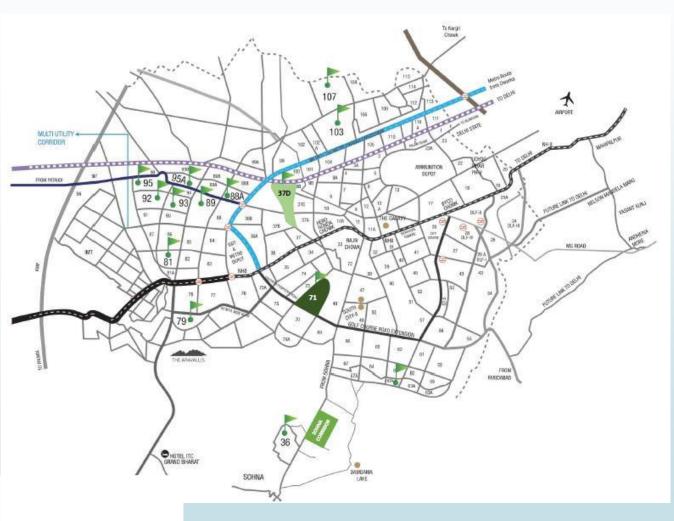

### 3 Focus Areas For Residential Projects

### Sector 71

• (17.0 mn sq ft)

• (7.2 mn sq ft)

• (3.3 mn sq ft)

### Focus across micro-markets fueled by World Class infrastructure