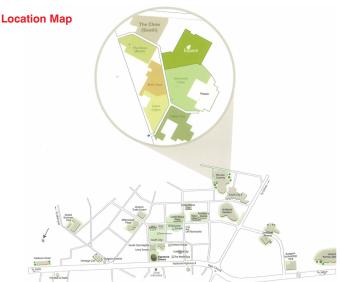

# The Close South

Nirvana Country, Sector 50, Gurugram

The Close South Apartment Complex is located in the picturesque 300 acre township - Nirvana Country, Sector 50, Gurgaon on the Golf Course Extension Road.

### In the close vicinity

Market complexes: Nirvana Courtyard, Baani Square, Good Earth Mall, Arcadia etc.

Reputed schools: DPS International, Mothers Pride, St. Xavier's etc.

State-of-the-art Hospitals: Artemis, Medanta, CK Birla etc.