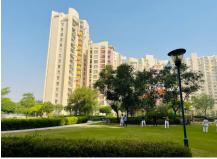

#### Green Area

- Amphitheater
- Meadows
- Kids theamed parks
- Spiral mound
  - Waterplay
  - Howering plants
  - Jogging and walking tracks
  - Large landscaped greens