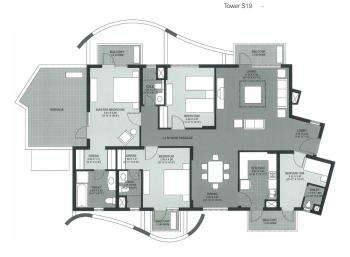

## Layouts

### 3 Bed Room (A)

| Tower S1  | - | 702, 1402 |          |
|-----------|---|-----------|----------|
| Tower S3  | - | 702, 1402 | 701, 140 |
| Tower S5  | - | 702, 1402 | 701, 140 |
| Tower S7  | - |           | 701, 140 |
| Tower S8  | - | 702, 1402 |          |
| Tower S10 | - | 702, 1402 | 701, 140 |
| Tower S11 | - | 702, 1402 | 701, 140 |
| Tower S12 | - | 702, 1402 |          |
| Tower S15 | - | 702, 1402 | 701, 140 |
| Tower S17 | _ | 702, 1402 | 701 140  |

2491 sq.ft. (231.5 sq.mt.) Terrace Area - 269 sq.ft. (25 sq.mt.)