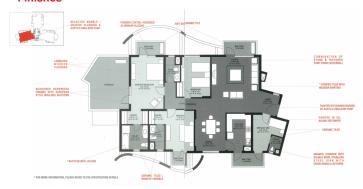

lose vicinity

Market complexes: Nirvana Courtyard, Baani Square, Good Earth Mall, Arcadia etc.

Reputed schools: DPS International, Mothers Pride, St. Xavier's etc.

State-of-the-art Hospitals: Artemis, Medanta, CK Birla etc.

## Layouts

### 3 Bed Room (A)



| Tower S1  | - | 702, 1402 |          |
|-----------|---|-----------|----------|
| Tower S3  | - | 702, 1402 | 701, 140 |
| Tower S5  | - | 702, 1402 | 701, 140 |
| Tower S7  | - |           | 701, 140 |
| Tower S8  | - | 702, 1402 |          |
| Tower S10 | - | 702, 1402 | 701, 140 |
| Tower S11 | - | 702, 1402 | 701, 140 |
| Tower S12 | - | 702, 1402 |          |
| Tower S15 | - | 702, 1402 | 701, 140 |
| Tower S17 | _ | 702, 1402 | 701 140  |



2491 sq.ft. (231.5 sq.mt.) Terrace Area - 269 sq.ft. (25 sq.mt.)

### **Finishes**



#### **Master Plan**





https://delhincr.realestate/property/29/unitech-the-close-south-nirvana-country

For more details or site visit, please contact:



Tarun Bhatia +91 97 1717 0808 tarun@shalooagencies.com https://delhincr.realestate/

RERA Registration Number 368 of 2017 dated 18/09/2017 (Haryana Real Estate Regulatory Authority, Panchkula - 134109, Haryana)

Disclaimer: The above images are for representation purposes only and may not be the actual images of the property. This document is only for general information purposes, and should not be construed as a legal offering or legal advice or a substitute for legal counsel.