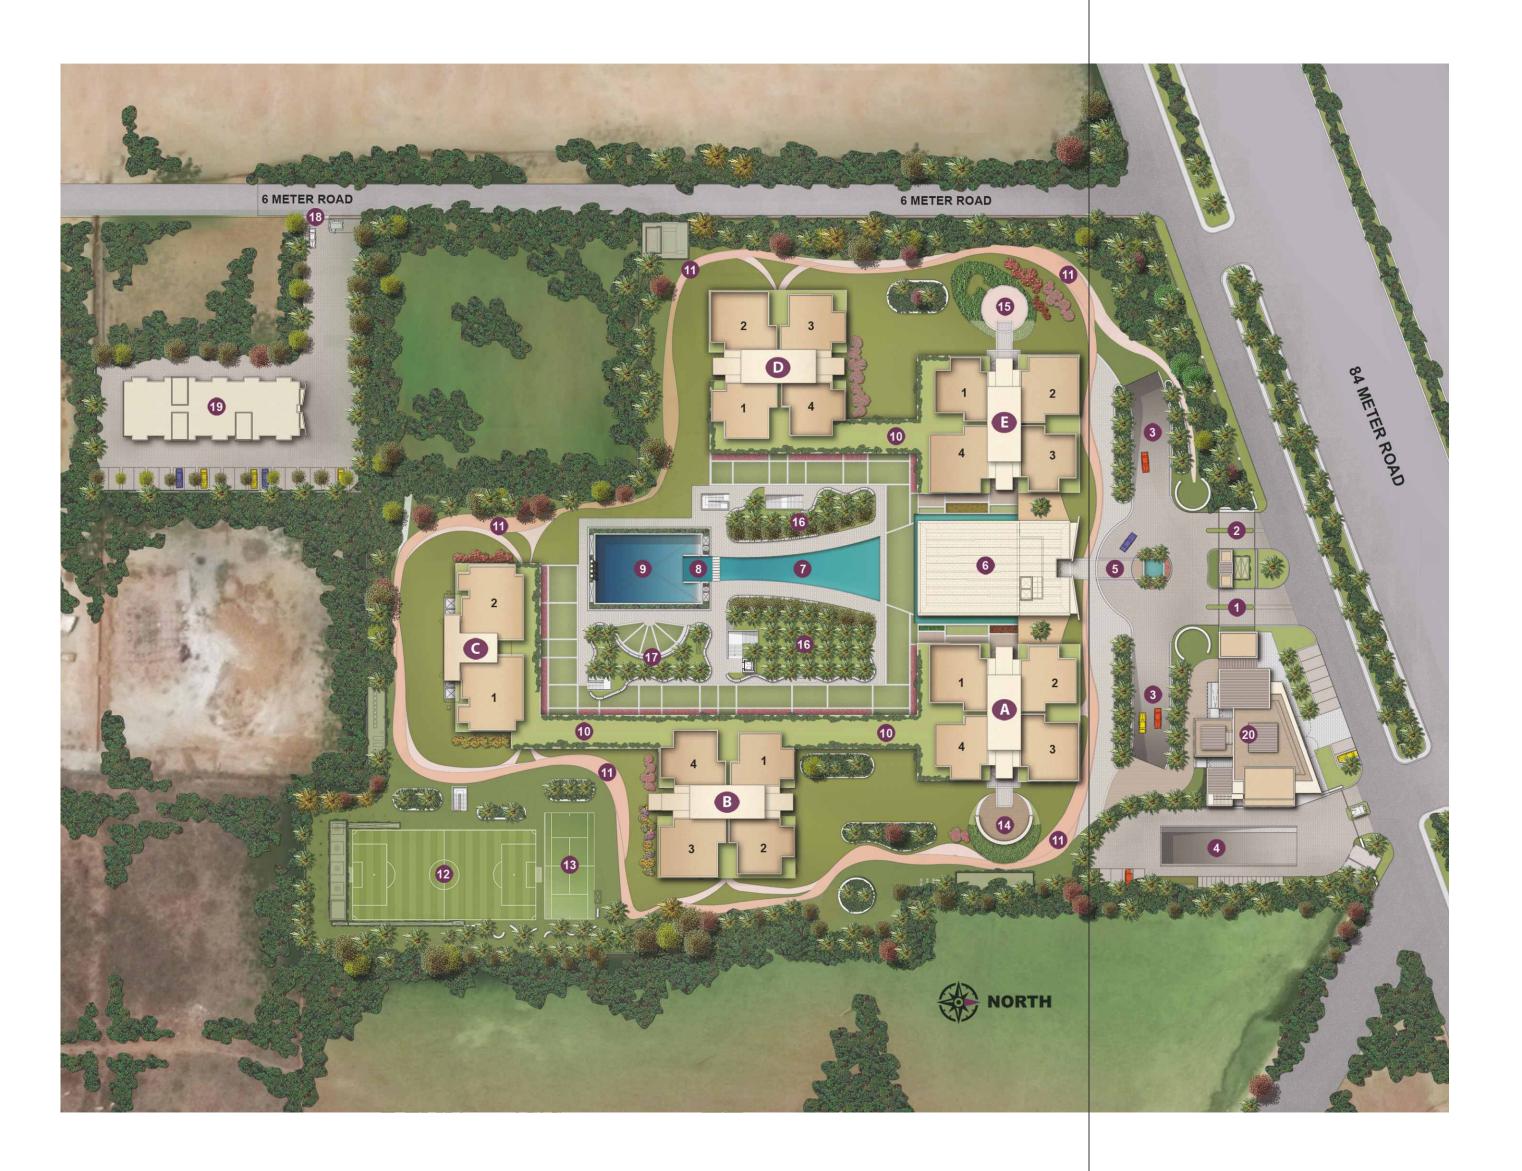

#### MASTER PLAN

- 1. Entry
- 2. Exit
- 3. Ramp to/from Basement
- 4. Service Ramp
- 5. Rotonda Drop Off
- 6. Social Club
- 7. Central Water Spine
- 8. Waterfall
- 9. Active Club with Swimming Pool
- 10. The Arcade
- 11. Jogging/Walking Track
- 12. Flood-lit Football Field
- 13. Tennis Court
- 14. Kid's Play Area
- 15. Pet Park
- 16. Green Canopy
- 17. Amphitheatre
- 18. Separate Entry/Exit for EWS
- 19. Social Housing (EWS)
- 20. Retail & Banquet

The Project (Towers D & E along with listed amenities and facilities) being developed on land admeasuring 2.96875 acres forms part of the Group Housing Complex duly approved vide License Nos. 16 & 28 of 2008 and License No. 44 of 2011. The Master Plan is as per the revised Building Plans which were approved by the Office of the Director General, Town & Country Planning Department, Haryana vide DGTCP office memo No. ZP-409 /SD (DK) / 2019 / 10517 dated 25th April 2019. The Project has been registered with Haryana RERA (Gurugram) vide registration number 27 of 2021 and the details of the Project are available on the website www.haryanarera.gov.in under registered projects. All the approvals can also be verified in the office of the Developer. The Developer reserves the right to get the approved Building Plans revised at any stage till the completion of the Project in accordance with the applicable laws.