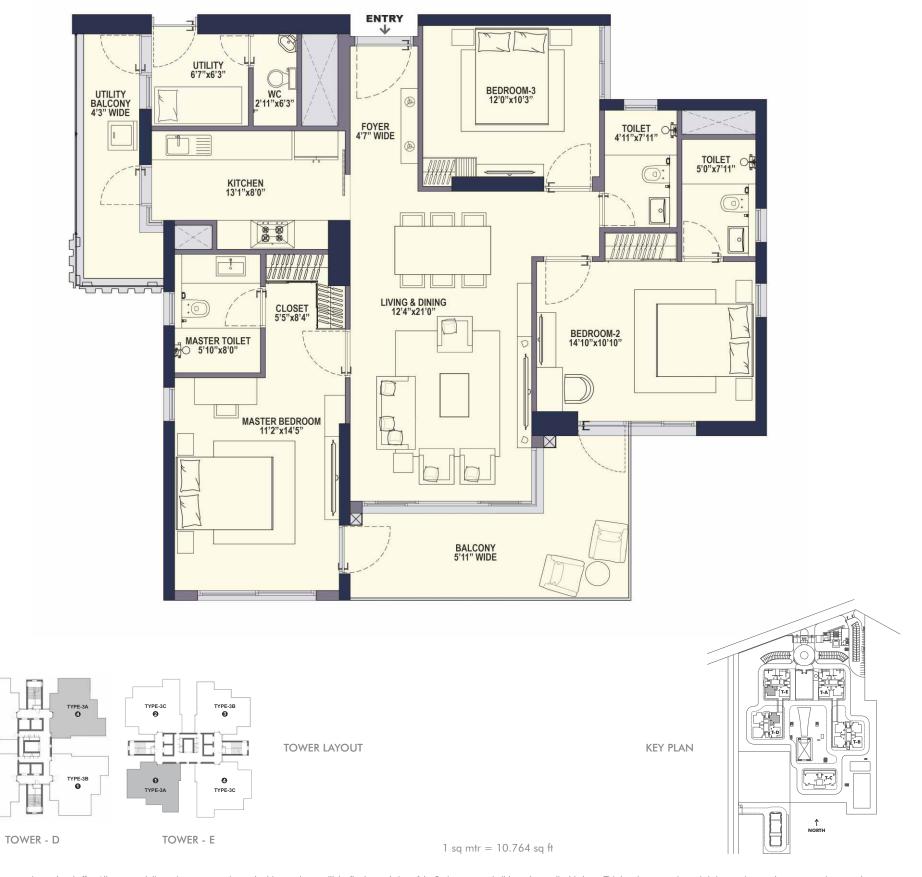

## TYPE 3A (3BHK)

Carpet Area: 1159 sq. ft. / 107.68 sq. mtr. Balcony Area: 222 sq. ft. / 20.63 sq. mtr.

This does not constitute a legal offer. All areas and dimensions are tentative and subject to change till the final completion of the Project as permissible under applicable laws. This brochure contains artistic impressions and no warranty is expressly or impliedly given that the completed development of the Project will comply in any degree with such artist's impression as depicted. All layouts, plans, specifications, dimensions, designs, measurements and locations are indicative, not to scale and are subject to change as may be decided by the Developer or the competent authority. For further details, please refer the Agreement for Sale. Soft furnishings, cupboards, furniture and gadgets, etc. are not part of the offering and are only indicative in nature and are only for the purpose of illustrating/indicating a conceived layout and do not form part of the standard specification/amenities/services to be provided. The above mentioned sizes are for a typical floor plan, first floor sizes may vary.