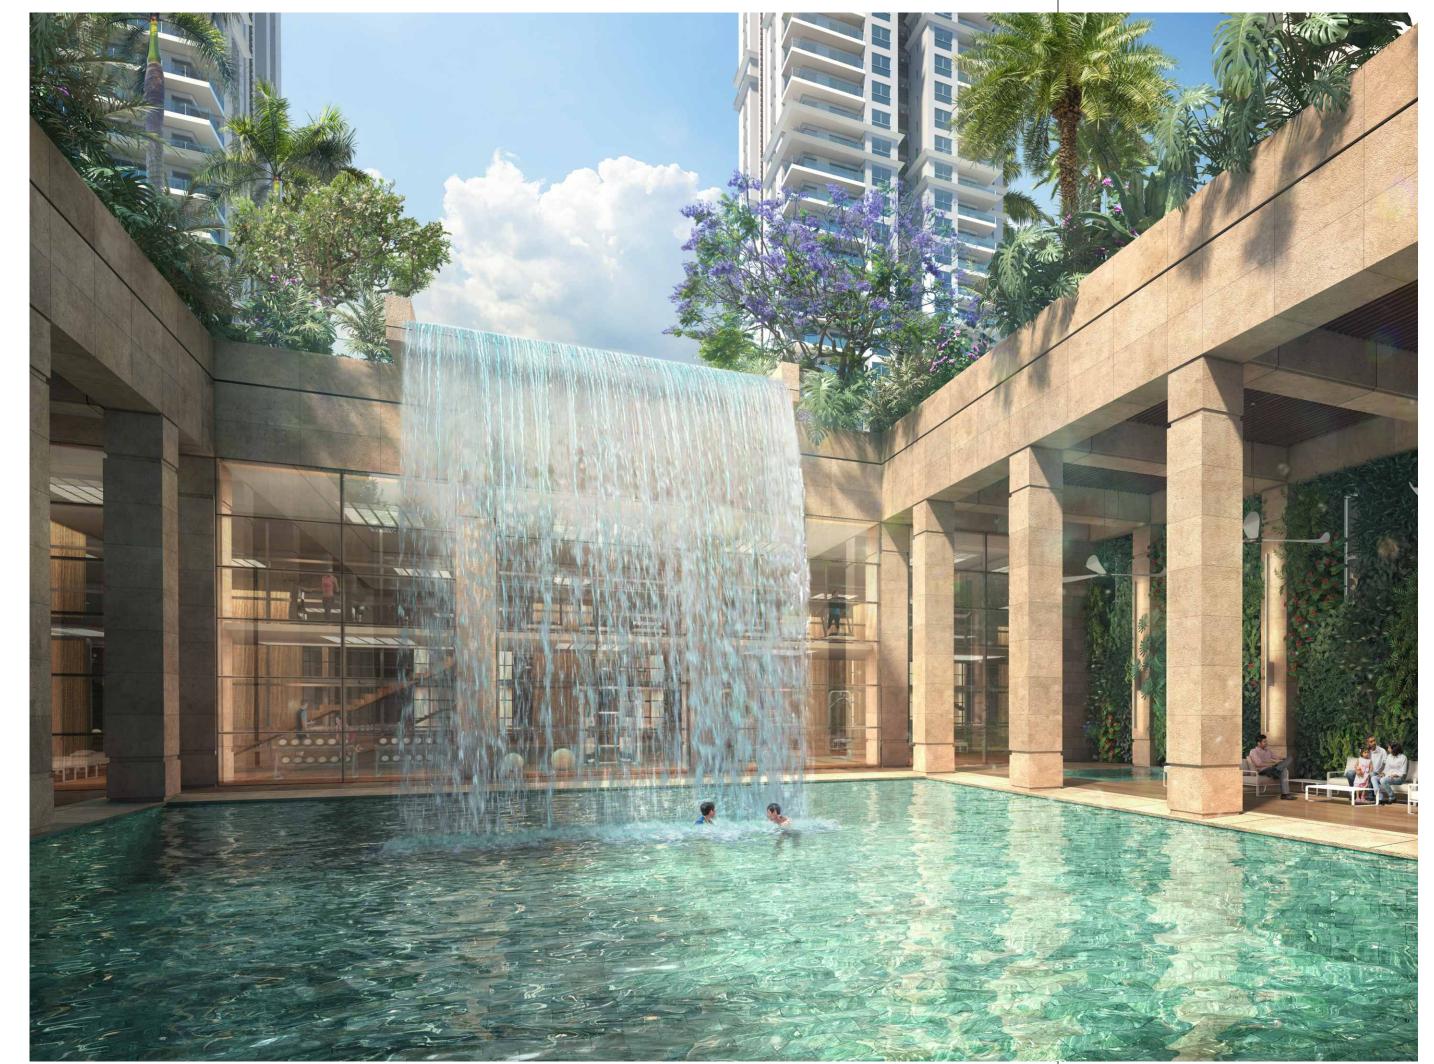

# LIFESTYLE CRAFTED FOR MODERN COMFORTS AND DESIGNED WITH AN ARTIST'S VISION

An oasis of serenity inspired by your desires, your dreams,
your moods, your life. A modern design that combines
contemporary architecture with indulgent comforts. Living spaces finely created
by the best in the world to surround you with
a sense of tranquility.

# SECTOR-59 GOLF COURSE EXTENSION ROAD GURUGRAM

Elevate aims to be a true oasis in every sense. Here, residents will experience all the modern facilities with majestic views of the Aravallis in the south and serene greens in the north.

#### MASTER PLAN

- 1. Entry
- 2. Exit
- 3. Ramp to/from Basement
- 4. Service Ramp
- 5. Rotonda Drop Off
- 6. Social Club
- 7. Central Water Spine
- 8. Waterfall
- 9. Active Club with Swimming Pool
- 10. The Arcade
- 11. Jogging/Walking Track
- 12. Flood-lit Football Field
- 13. Tennis Court
- 14. Kid's Play Area
- 15. Pet Park
- 16. Green Canopy
- 17. Amphitheatre
- 18. Separate Entry/Exit for EWS
- 19. Social Housing (EWS)
- 20. Retail & Banquet