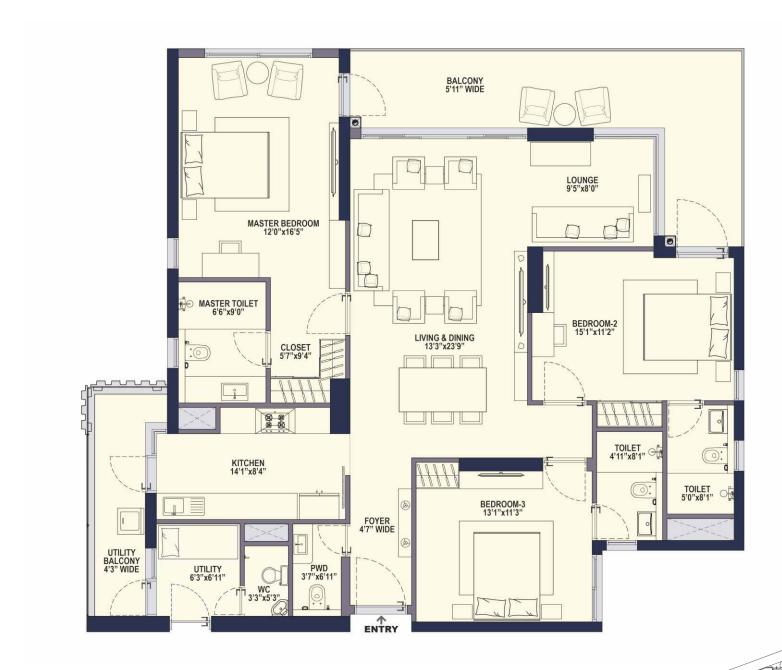

# TYPE 3C (3BHK + LOUNGE)

Carpet Area: 1432 sq. ft. / 133.03 sq. mtr. Balcony Area: 303 sq. ft. / 28.13 sq. mtr.

1 sq mtr = 10.764 sq ft

KEY PLAN

This does not constitute a legal offer. All areas and dimensions are tentative and subject to change till the final completion of the Project as permissible under applicable laws. This brochure contains artistic impressions and no warranty is expressly or impliedly given that the completed development of the Project will comply in any degree with such artists impression as depicted. All layouts, plans, specifications, dimensions, designs, measurements and locations are indicative, not to scale and are subject to change as may be decided by the Developer or the competent authority. For further details, please refer the Agreement for Sale. Soft furnishings, cupboards, furniture and gadgets, etc. are not part of the offering and are only indicative in nature and are only for the purpose of illustrating/indicating a conceived layout and do not form part of the standard specification/amenities/services to be provided. The above mentioned sizes are for a typical floor plan, first floor sizes may vary.