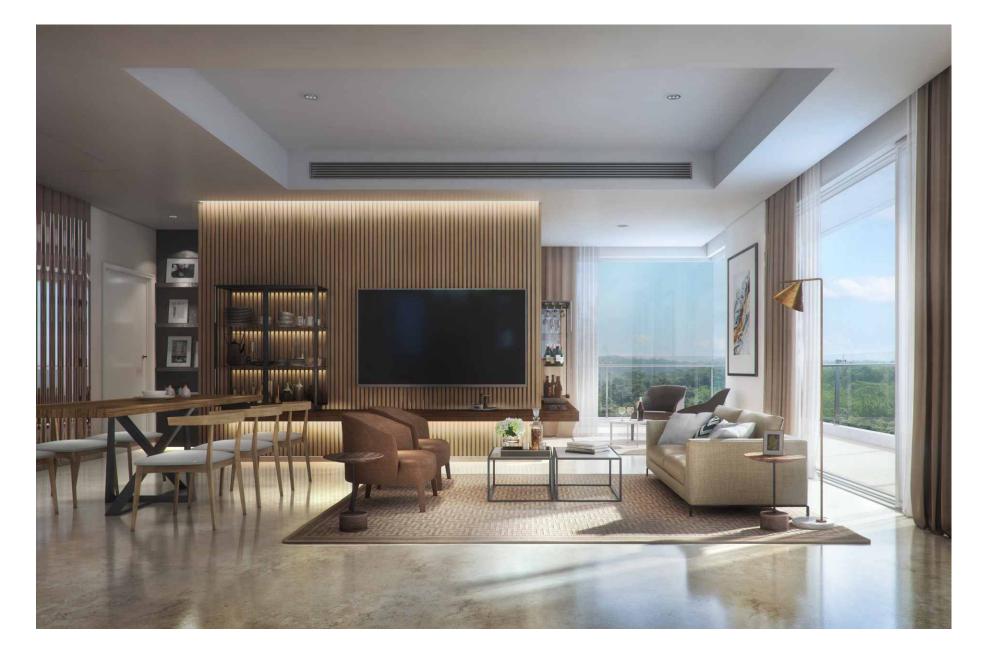

#### LIVING ROOM

Three side open apartments allow for maximum light and cross ventilation.

The L shaped glazing with 8'6" high corner window and sliding doors provide for best views.

Large balconies are an extension of the living room that allows outdoor living during good weather.