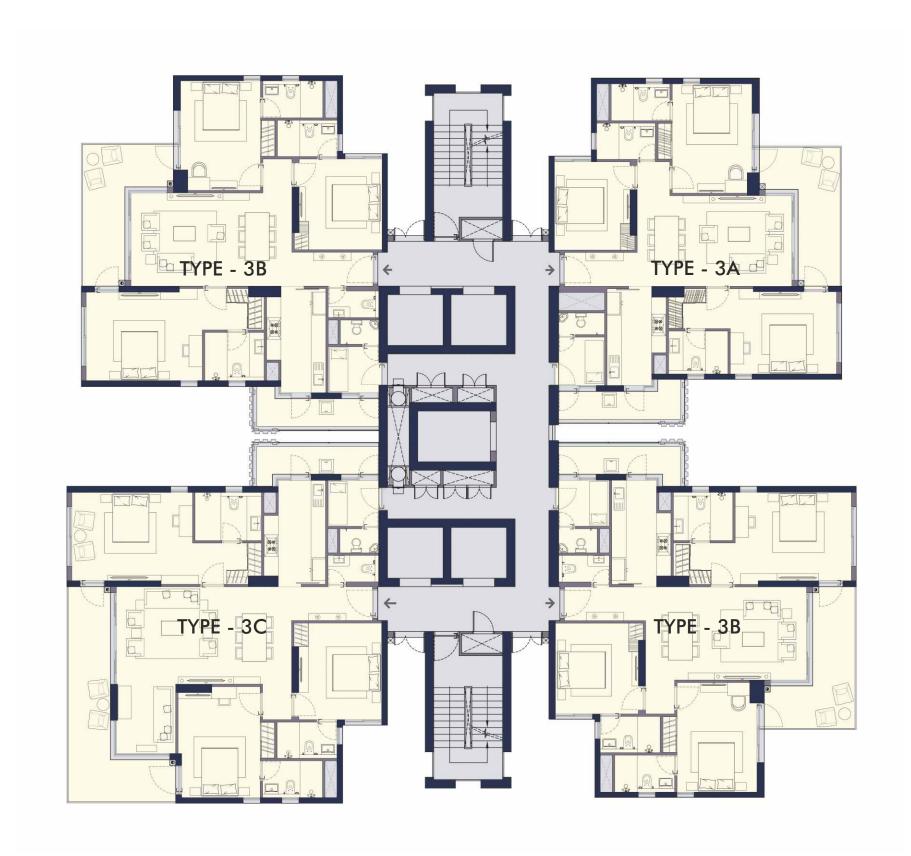

#### TYPICAL FLOOR PLAN OF TOWER - D

This does not constitute a legal offer. All areas and dimensions are tentative and subject to change till the final completion of the Project as permissible under applicable laws. This brochure contains artistic impressions and no warranty is expressly or impliedly given that the completed development of the Project will comply in any degree with such artists impression as depicted. All layouts, plans, specifications, dimensions, designs, measurements and locations are indicative, not to scale and are subject to change as may be decided by the Developer or the competent authority. For further details, please refer the Agreement for Sale. Soft furnishings, cupboards, furniture and gadgets, etc. are not part of the offering and are only indicative in nature and are only for the purpose of illustrating/indicating a conceived layout and do not form part of the standard specification/amenities/services to be provided.

## TYPE 3A (3BHK)

Carpet Area: 1159 sq. ft. / 107.68 sq. mtr. Balcony Area: 222 sq. ft. / 20.63 sq. mtr.

This does not constitute a legal offer. All areas and dimensions are tentative and subject to change till the final completion of the Project as permissible under applicable laws. This brochure contains artistic impressions and no warranty is expressly or impliedly given that the completed development of the Project will comply in any degree with such artist's impression as depicted. All layouts, plans, specifications, dimensions, designs, measurements and locations are indicative, not to scale and are subject to change as may be decided by the Developer or the competent authority. For further details, please refer the Agreement for Sale. Soft furnishings, cupboards, furniture and gadgets, etc. are not part of the offering and are only indicative in nature and are only for the purpose of illustrating/indicating a conceived layout and do not form part of the standard specification/amenities/services to be provided. The above mentioned sizes are for a typical floor plan, first floor sizes may vary.

### TYPE 3B (3BHK + POWDER)

Carpet Area: 1274 sq. ft. / 118.33 sq. mtr. Balcony Area: 230 sq. ft. / 21.32 sq. mtr.

This does not constitute a legal offer. All areas and dimensions are tentative and subject to change till the final completion of the Project as permissible under applicable laws. This brochure contains artistic impressions and no warranty is expressly or impliedly given that the completed development of the Project will comply in any degree with such artist's impression as depicted. All layouts, plans, specifications, dimensions, designs, measurements and locations are indicative, not to scale and are subject to change as may be decided by the Developer or the competent authority. For further details, please refer the Agreement for Sale. Soft furnishings, cupboards, furniture and gadgets, etc. are not part of the offering and are only indicative in nature and are only for the purpose of illustrating/indicating a conceived layout and do not form part of the standard specification/amenities/services to be provided. The above mentioned sizes are for a typical floor plan, first floor sizes may vary.

# TYPE 3C (3BHK + LOUNGE)

Carpet Area: 1432 sq. ft. / 133.03 sq. mtr. Balcony Area: 303 sq. ft. / 28.13 sq. mtr.

1 sq mtr = 10.764 sq ft

KEY PLAN

This does not constitute a legal offer. All areas and dimensions are tentative and subject to change till the final completion of the Project as permissible under applicable laws. This brochure contains artistic impressions and no warranty is expressly or impliedly given that the completed development of the Project will comply in any degree with such artists impression as depicted. All layouts, plans, specifications, dimensions, designs, measurements and locations are indicative, not to scale and are subject to change as may be decided by the Developer or the competent authority. For further details, please refer the Agreement for Sale. Soft furnishings, cupboards, furniture and gadgets, etc. are not part of the offering and are only indicative in nature and are only for the purpose of illustrating/indicating a conceived layout and do not form part of the standard specification/amenities/services to be provided. The above mentioned sizes are for a typical floor plan, first floor sizes may vary.