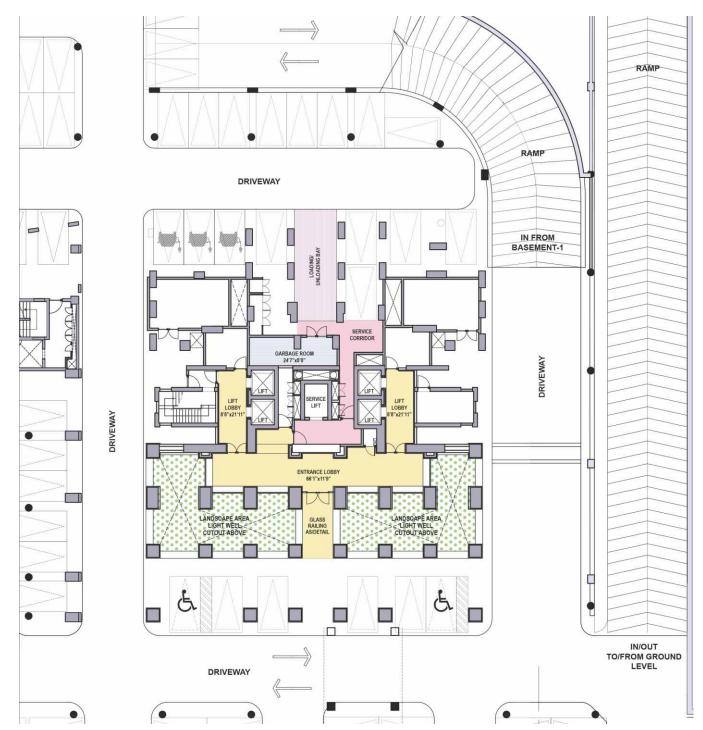

# SERVICE CORE (B2)

The Service Ramp is directly connected to the lower basement with loading/unloading docks for each tower.

These service entrances from the loading dock connect to the service lobby and the service elevator.

There is a garbage chute on each floor with collection room in lower basement.