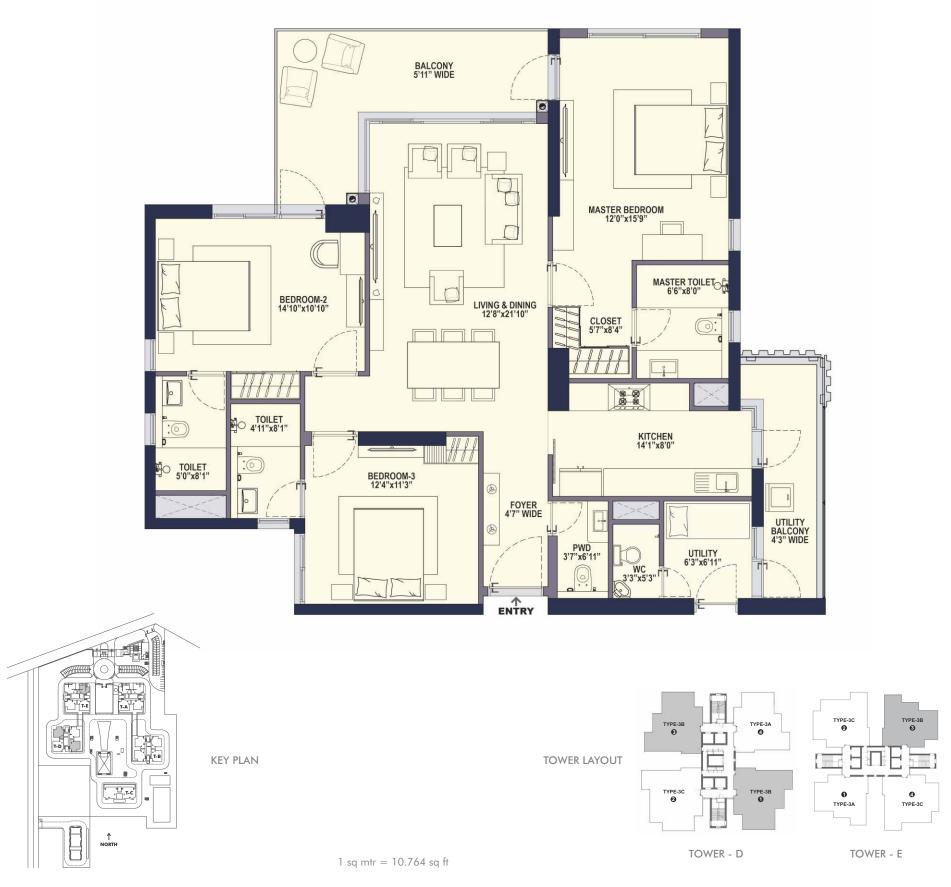

### TYPE 3B (3BHK + POWDER)

Carpet Area: 1274 sq. ft. / 118.33 sq. mtr. Balcony Area: 230 sq. ft. / 21.32 sq. mtr.

This does not constitute a legal offer. All areas and dimensions are tentative and subject to change till the final completion of the Project as permissible under applicable laws. This brochure contains artistic impressions and no warranty is expressly or impliedly given that the completed development of the Project will comply in any degree with such artist's impression as depicted. All layouts, plans, specifications, dimensions, designs, measurements and locations are indicative, not to scale and are subject to change as may be decided by the Developer or the competent authority. For further details, please refer the Agreement for Sale. Soft furnishings, cupboards, furniture and gadgets, etc. are not part of the offering and are only indicative in nature and are only for the purpose of illustrating/indicating a conceived layout and do not form part of the standard specification/amenities/services to be provided. The above mentioned sizes are for a typical floor plan, first floor sizes may vary.