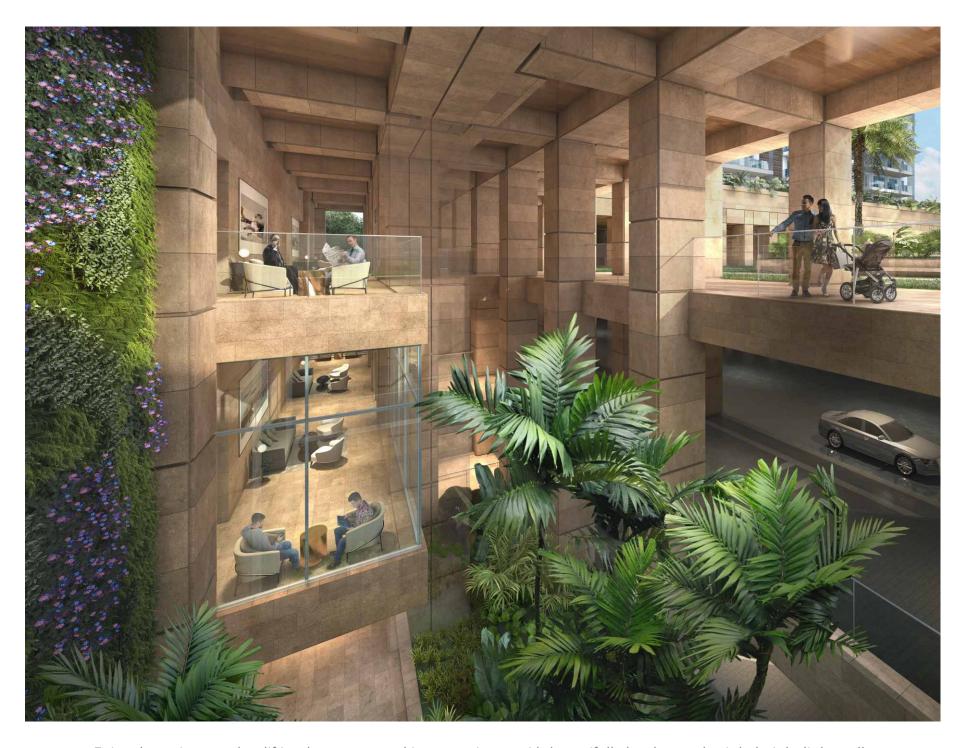

#### NATURALLY LIT BASEMENTS

Enjoy the unique and uplifting basement parking experience with beautifully landscaped, triple height light wells that enhance the aesthetics, natural light and ventilation.